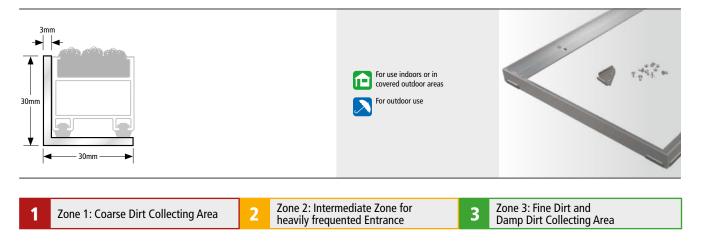

## SPEZIAL ANGLE FRAME 30 Stainless Steel

We recommend using the SPEZIAL angle frame for the installation of all Top Clean matting systems to ensure optimum fixation and easy release for cleaning purposes. Frame, corner connections and screws are made of one material, high quality stainless steel, to prevent corrosion. Frames are mitre-cut and ready for screw connection.

## **TECHNICAL DATA**

| Material    | Angle profiles made of stainless steel |
|-------------|----------------------------------------|
| Application | Suitable for Top Clean mats 27 mm      |
| Height      | 30 x 30 x 3 mm                         |
| Weight/m    | 1,7 kg                                 |