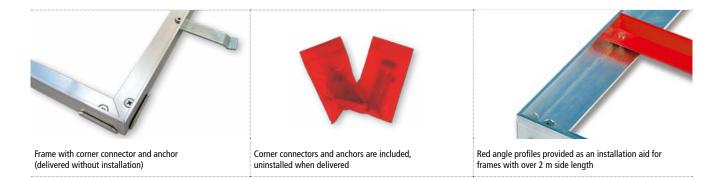

## SPEZIAL ANGLE FRAME Notes and instructions for installation

- When installing SPEZIAL angle frames, please make sure that the frame is flush with the floor (see illustration). Please note that the floor surface needs to be absolutely even for the matting to sit correctly in the frame once inserted. Repair uneven surfaces if necessary prior to frame installation. Important: Provide clearance height to insert entrance mat into the frame.
- Mitred corners can be connected accurately by applying SPEZIAL corner connectors (included). Profiles of over 120 cm include floor anchors that facilitate installation.
- NOTE: For larger frames (over 2 m), red angle frames will be supplied as an installation aid. Please ensure they are inserted according to the enclosed drawing. They will guarantee there is no movement in the frame while the screed sets.
- Installing frames and mats according to the enclosed installation guide ensures that mats sit evenly in the frame. Please note that correct installation of the frame is absolutely essential as there is only a 2 mm gap between frame and mat.